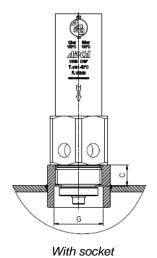

instructions.

LIMITING

CONDITIONS: 12 bar at 150 °C.

16 bar at 120 °C.

How to order: i.e. VB16 1/2" BSP (0,05 - 0,10bar).

| DIMENSIONS (mm) |    |     |    |    |      |      |    |    |              |
|-----------------|----|-----|----|----|------|------|----|----|--------------|
| SIZE            | Α  | В   | С  | D  | E    | F    | G  | sw | WGT.<br>(kg) |
| 1/2"            | 26 | 82  | 11 | 35 | 18   | 12,5 | 23 | 32 | 0,25         |
| 3/4"            | 33 | 85  | 13 | 39 | 21   | 16,5 | 28 | 36 | 0,34         |
| 1"              | 33 | 108 | 15 | 45 | 27,5 | 20   | 35 | 41 | 0,51         |