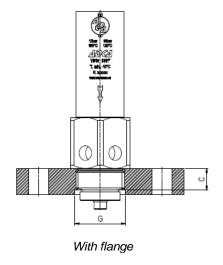

instructions.

LIMITING

CONDITIONS: 12 bar at 150 °C.

16 bar at 120 °C.

How to order: i.e. VB16 1/2" BSP (0,05 - 0,10bar).

| DIMENSIONS (mm) |    |     |    |    |      |      |    |    |              |
|-----------------|----|-----|----|----|------|------|----|----|--------------|
| SIZE            | Α  | В   | С  | D  | E    | F    | G  | sw | WGT.<br>(kg) |
| 1/2"            | 26 | 82  | 11 | 35 | 18   | 12,5 | 23 | 32 | 0,25         |
| 3/4"            | 33 | 85  | 13 | 39 | 21   | 16,5 | 28 | 36 | 0,34         |
| 1"              | 33 | 108 | 15 | 45 | 27,5 | 20   | 35 | 41 | 0,51         |