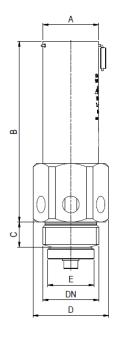

instructions.

LIMITING

CONDITIONS: 12 bar at 150 °C.

16 bar at 120 °C.

How to order: i.e. VB16 1/2" BSP (0,05 - 0,10bar).

| DIMENSIONS (mm) |    |     |    |    |      |      |    |    |              |
|-----------------|----|-----|----|----|------|------|----|----|--------------|
| SIZE            | Α  | В   | С  | D  | E    | F    | G  | sw | WGT.<br>(kg) |
| 1/2"            | 26 | 82  | 11 | 35 | 18   | 12,5 | 23 | 32 | 0,25         |
| 3/4"            | 33 | 85  | 13 | 39 | 21   | 16,5 | 28 | 36 | 0,34         |
| 1"              | 33 | 108 | 15 | 45 | 27,5 | 20   | 35 | 41 | 0,51         |