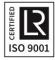

Connections are male screwed.

OPTIONS: Stainless steel inlet deflector.

USE: Saturated steam and other gases compatible

with the construction.

**AVAILABLE** 

MODELS: VB16.

SIZES: 1/2" to 1".

SET PRESSURE

RANGES: 0.05 - 0.10 bar; 0.09 - 0.20 bar; 0.19 - 0.30 bar

bar; 0,29 - 0,40 bar; 0,39 - 0,50 bar.

CONNECTIONS: Screwed ISO 7/1 RP (BS21).

INSTALLATION: Vertical installation.

See IMI – Installation and maintenance

instructions.

LIMITING

CONDITIONS: 12 bar at 150 °C.

16 bar at 120 °C.

How to order: i.e. VB16 1/2" BSP (0,05 - 0,10bar).

| DIMENSIONS (mm) |    |     |    |    |      |      |    |    |              |
|-----------------|----|-----|----|----|------|------|----|----|--------------|
| SIZE            | Α  | В   | С  | D  | E    | F    | G  | sw | WGT.<br>(kg) |
| 1/2"            | 26 | 82  | 11 | 35 | 18   | 12,5 | 23 | 32 | 0,25         |
| 3/4"            | 33 | 85  | 13 | 39 | 21   | 16,5 | 28 | 36 | 0,34         |
| 1"              | 33 | 108 | 15 | 45 | 27,5 | 20   | 35 | 41 | 0,51         |