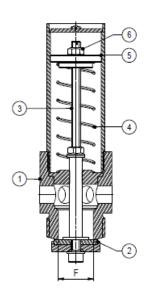

| MATERIALS |              |                           |  |  |  |  |
|-----------|--------------|---------------------------|--|--|--|--|
| POS.      | DESIGNATION  | MATERIAL                  |  |  |  |  |
| 1         | Body         | AISI 316 / 1.4401         |  |  |  |  |
| 2         | * Valve      | AISI 316 / 1.4401 ; Viton |  |  |  |  |
| 3         | Stem         | AISI 304 / 1.4301         |  |  |  |  |
| 4         | * Spring     | AISI 302 / 1.4300         |  |  |  |  |
| 5         | Spring guide | AISI 304 / 1.4301         |  |  |  |  |
| 6         | Nut          | A2-70                     |  |  |  |  |

<sup>\*</sup> Available spare parts;