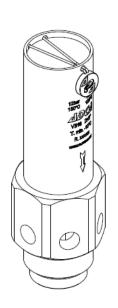

instructions.

LIMITING

CONDITIONS: 12 bar at 150 °C.

16 bar at 120 °C.

How to order: i.e. VB16 1/2" BSP (0,05 - 0,10bar).

| DIMENSIONS (mm) |    |     |    |    |      |      |    |    |              |
|-----------------|----|-----|----|----|------|------|----|----|--------------|
| SIZE            | Α  | В   | С  | D  | E    | F    | G  | sw | WGT.<br>(kg) |
| 1/2"            | 26 | 82  | 11 | 35 | 18   | 12,5 | 23 | 32 | 0,25         |
| 3/4"            | 33 | 85  | 13 | 39 | 21   | 16,5 | 28 | 36 | 0,34         |
| 1"              | 33 | 108 | 15 | 45 | 27,5 | 20   | 35 | 41 | 0,51         |

| MATERIALS |              |                           |  |  |  |  |
|-----------|--------------|---------------------------|--|--|--|--|
| POS.      | DESIGNATION  | MATERIAL                  |  |  |  |  |
| 1         | Body         | AISI 316 / 1.4401         |  |  |  |  |
| 2         | * Valve      | AISI 316 / 1.4401 ; Viton |  |  |  |  |
| 3         | Stem         | AISI 304 / 1.4301         |  |  |  |  |
| 4         | * Spring     | AISI 302 / 1.4300         |  |  |  |  |
| 5         | Spring guide | AISI 304 / 1.4301         |  |  |  |  |
| 6         | Nut          | A2-70                     |  |  |  |  |